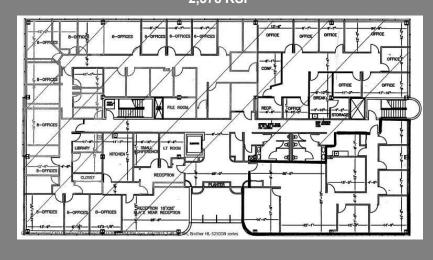

----|
| P 1 <sup>ST</sup>     | 1,455 RSF | P 1 <sup>ST</sup>    | 2,950 RSF | P 1st                 | 500 RSF   | P 1 <sup>ST</sup>     | 1,491 RSF |
| P 1 <sup>st</sup>     | 1,723 RSF |                      |           | P 2 <sup>nd</sup>     | 1,551 RSF | P 1 <sup>ST</sup>     | 4,050 RSF |
| P 3 <sup>rd</sup>     | 2,578 RSF |                      |           | P 3 <sup>rd</sup>     | 936 RSF   |                       |           |
|                       |           |                      |           |                       |           |                       |           |
|                       |           |                      |           |                       |           |                       |           |

## 1170 US HIGHWAY 22 1,723 RSF



## 1170 US HIGHWAY 22 2,578 RSF



## 1031 US HIGHWAY 22 936 RSF



# 1011 US HIGHWAY 22 4,050 RSF





© 2024 CBRE, Inc. All rights reserved. This information has been obtained from sources believed reliable, but has not been verified for accuracy or completeness. You should conduct a careful, independent investigation of the property and verify all information. Any reliance on this information is solely at your own risk. CBRE and the CBRE logo are service marks of CBRE, Inc. All other marks displayed on this document are the property of their respective owners, and the use of such logos does not imply any affiliation with or endorsement of CBRE. Photos herein are the property of their respective owners. Use of these images without the express written consent of the owner is prohibited.